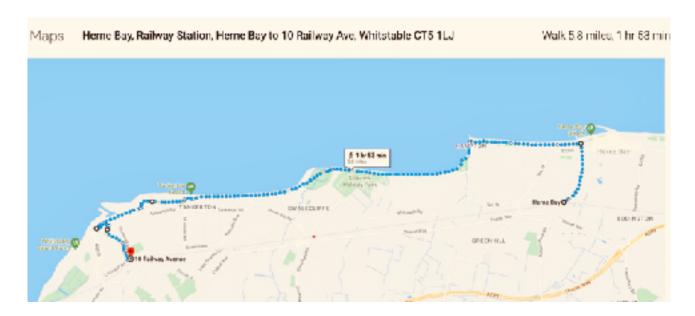

## 3. Herne Bay to Whitstable

Start point: Herne Bay Station End point: Whitstable Harbour Market

Approx Distance: 6 miles