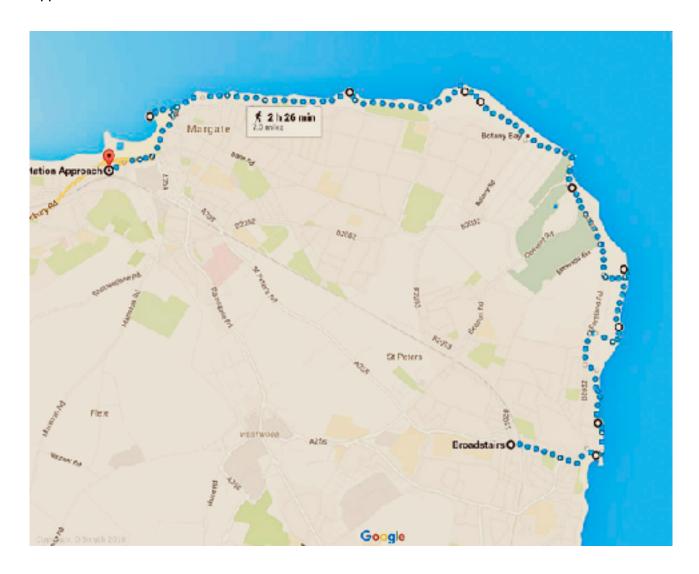

# 2. Broadstairs to Margate

Start point: Broadstairs Station End point: Turner Contemporary

Approx Distance: 7 miles