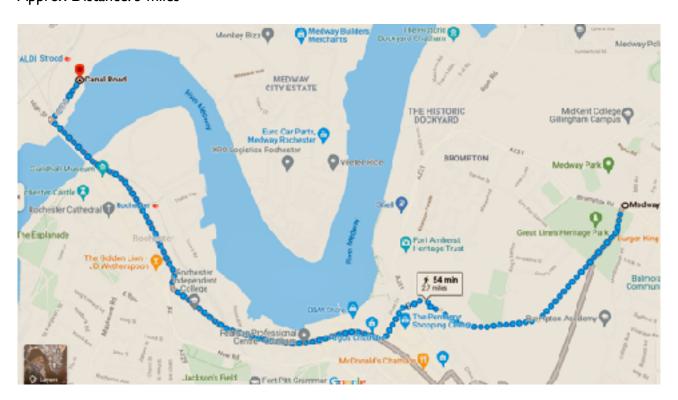

### 4. Gillingham to Strood

Start point: Great Lines Park, Brompton Road, Gillingham End point: Strood Amphitheatre, Canal Road, Strood

Approx Distance: 3 miles