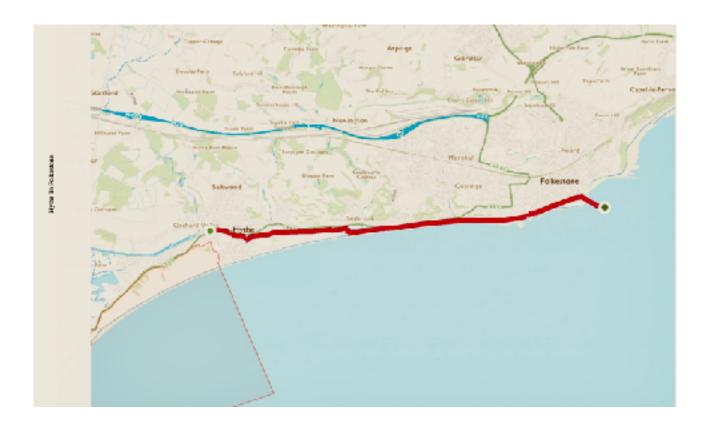

### I. Hythe to Folkestone

Start point: Hythe Light Railway End point: Folkestone Harbour Arm

Approx Distance: 5 miles