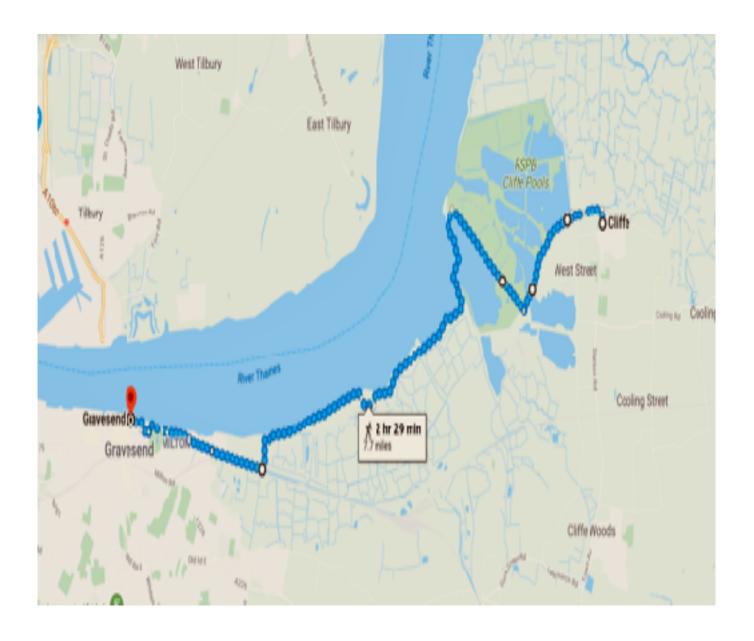

### 4. Cliffe to Gravesend

Start point: 133 Bus Stop, Cliffe. End point: LV21,

Approx Distance: 8 miles